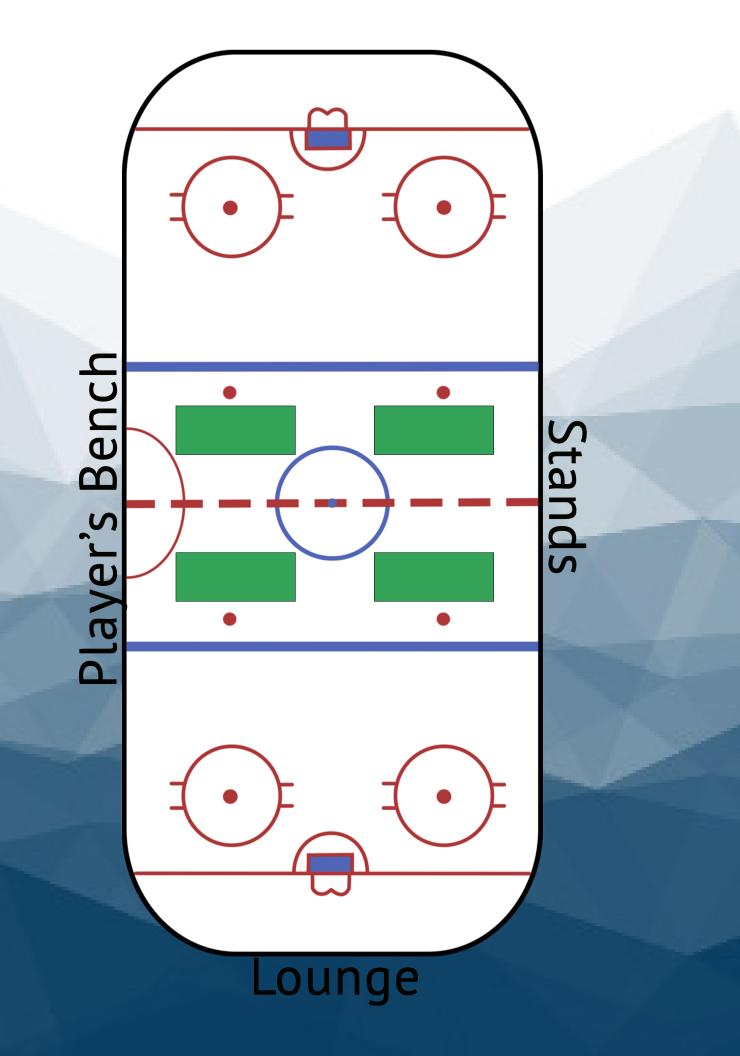

#### Refunds not applicable.

\*\*Creation/design & set up has additional costs.

Arena Logos 12' x 7.5' On-Ice Logo 
 Months
 Per Year

 36
 \$1000 + GST

Olympia Wrap Half-and-Half Full 

 Months
 Per Year

 36
 \$2000 + GST

 36
 \$2500 + GST

#### Wraps & Logos Contact White Ice:

customerservice@white-ice.com 1 (877) 236-3055

10