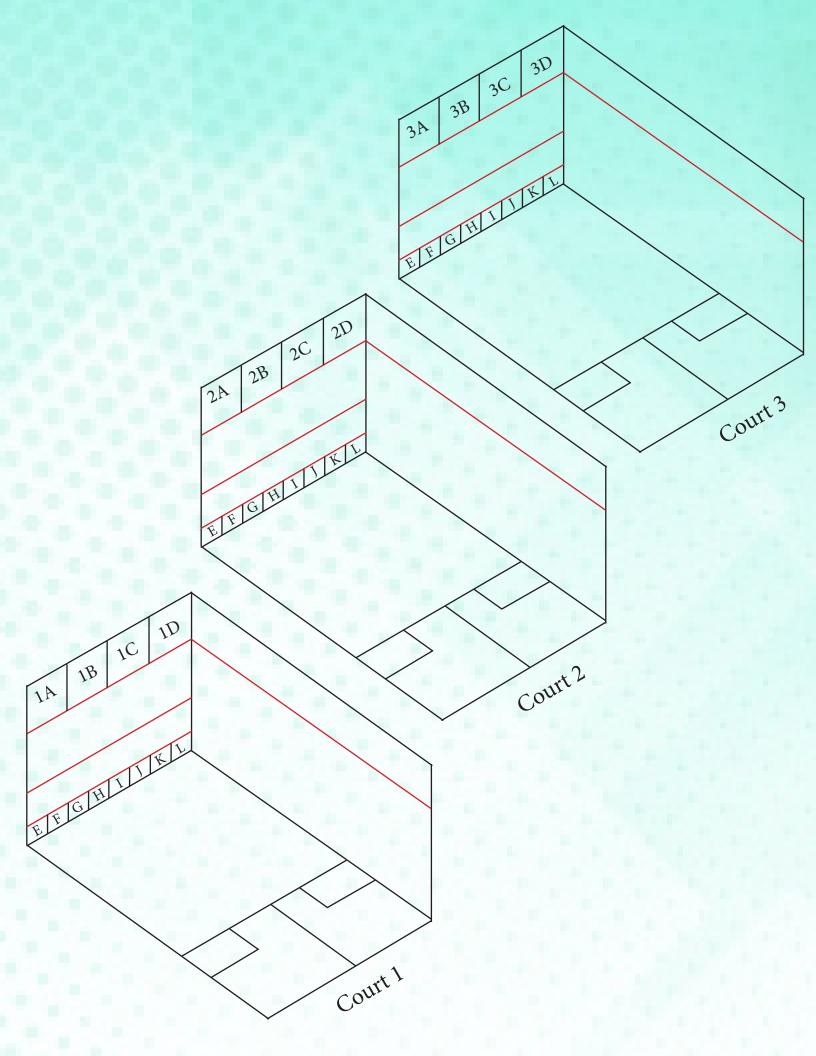

# **Squash Courts**

Yearly Contract, paid in full. Refunds not applicable.

\*\*Creation/design & set up has additional costs.

#### Platinum \$1200

- 4ft x 4ft logo posters above all 3 courts
- Company logo on all tournament posters
- Company logo on marketing tv
- -1 free entry to all squash events for the season

## **Gold** \$750

- 4ft x 4ft logo posters above 2 courts
- Company logo on all tournament posters

Silver \$500 4ft x 4ft logo posters above 1 court

Bronze

2ft x 1.25 ft logo tin magnet on 2 courts

\$250

Poster add on 4 per court

\$200/year

Tin add on 8 per court

\$100/year

Contact us for additional marketing opportunities

- **Step 1.** Decide on number of advertisements, location, term, and sign contract with our Marketing & Communications Manager.
- **Step 2.** Advertisement install (Install required within a month of contract being signed)
  - a) Liaise with Mike (ASAP Signs) to create/format logo. Mike can coordinate production and provide an inclusive price.
  - b) Advertisement artwork is privately sourced by the Lessee. The Lessee is then responsible for coordinating production with ASAP Signs.