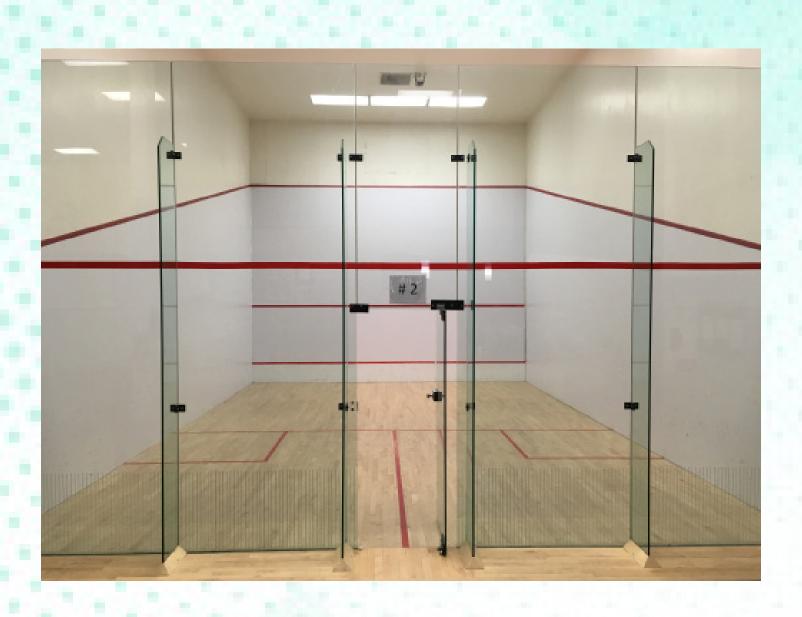

# **Squash Courts**

Yearly Contract, paid in full. Refunds not applicable.

\*\*Creation/design & set up has additional costs.

#### Platinum \$1200

- 4ft x 4ft logo posters above all 3 courts
- Company logo on all tournament posters
- Company logo on marketing tv
- -1 free entry to all squash events for the season

## **Gold** \$750

- 4ft x 4ft logo posters above 2 courts
- Company logo on all tournament posters

Silver \$500 4ft x 4ft logo posters above 1 court

Bronze

2ft x 1.25 ft logo tin magnet on 2 courts

\$250

Poster add on 4 per court